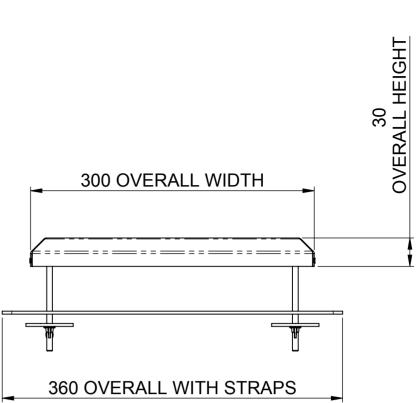

OVERALL LENGTH 1070

| DESCRIPTION |  |
|-------------|--|
|-------------|--|

REV.

| AS REQUIRED                                                  | FINISH : ?                                             |                      |                                             |            |      |
|--------------------------------------------------------------|--------------------------------------------------------|----------------------|---------------------------------------------|------------|------|
| PRIETARY AND CONFIDENTIAL                                    | UNLESS OTHERWISE SPECIFIED                             | DATE 17/11/2011      | WEIGHT                                      | W.O. No.   |      |
| NFORMATION CONTAINED IN THIS                                 | DIMENSIONS ARE IN MILLIMETERS                          | DRAWN Matthew Miller | 13.4Kg.                                     | *          |      |
| VING IS THE SOLE PROPERTY OF RNATIONAL LIFT EQUIPMENT GROUP. | GENERAL TOLERANCES FOR<br>SHEET METAL PARTS : ± 0.5 mm | CHECKED JMS          | PROJECTION                                  | DRAWING No |      |
| REPRODUCTION IN PART OR AS A                                 |                                                        | SCALE: 1:4           | $ \land                                   $ | STD 159    | REV. |
| OHIBITED                                                     | GENERAL TOLERANCES FOR<br>FABRICATED PARTS : ± 1.5 mm  | DO NOT SCALE DRAWING |                                             |            |      |