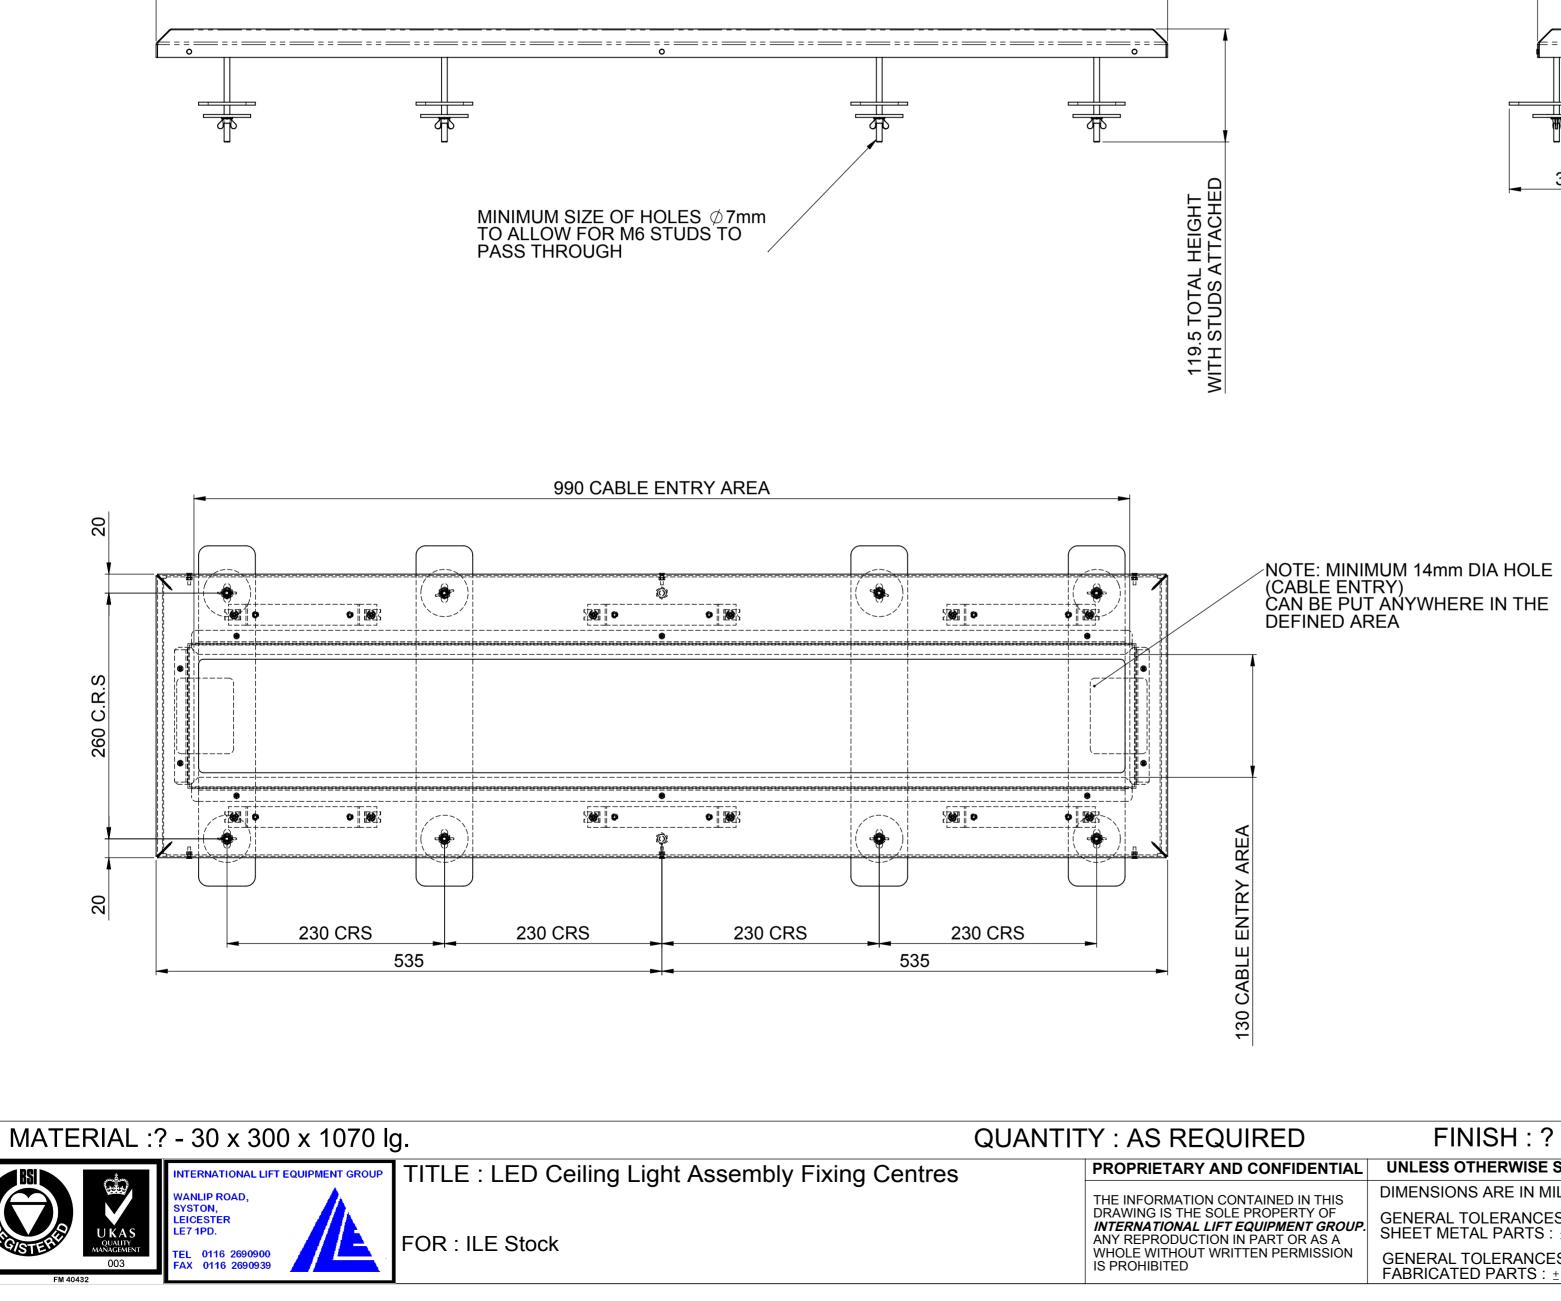

OVERALL LENGTH 1070

| DESCRIPTION |  |
|-------------|--|
|-------------|--|

REV.

| AS REQUIRED                                                  | FINISH : ?                                             |                      |                                             |            |      |
|--------------------------------------------------------------|--------------------------------------------------------|----------------------|---------------------------------------------|------------|------|
| PRIETARY AND CONFIDENTIAL                                    | UNLESS OTHERWISE SPECIFIED                             | DATE 17/11/2011      | WEIGHT                                      | W.O. No.   |      |
| NFORMATION CONTAINED IN THIS                                 | DIMENSIONS ARE IN MILLIMETERS                          | DRAWN Matthew Miller | 13.4Kg.                                     | *          |      |
| VING IS THE SOLE PROPERTY OF RNATIONAL LIFT EQUIPMENT GROUP. | GENERAL TOLERANCES FOR<br>SHEET METAL PARTS : ± 0.5 mm | CHECKED JMS          | PROJECTION                                  | DRAWING No |      |
| REPRODUCTION IN PART OR AS A                                 |                                                        | SCALE: 1:4           | $ \land                                   $ | STD 159    | REV. |
| OHIBITED                                                     | GENERAL TOLERANCES FOR<br>FABRICATED PARTS : ± 1.5 mm  | DO NOT SCALE DRAWING |                                             |            |      |